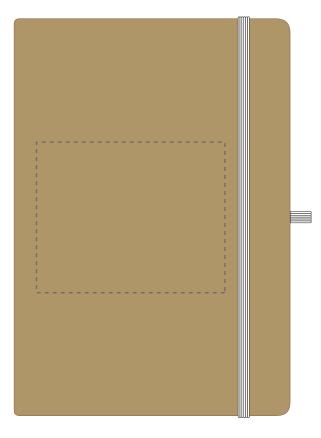

## ARTWORK SCALE 50%

Product Image for visualisation - colours may vary

1. Your order will not go in to print and production time cannot be confirmed,

The dashed line is to demonstrate print area and will not appear on your printed item

- 1. Your order will not go in to print and production time cannot be confirmed, unless artwork has been approved via the online system.
- 2. Once printed, artwork cannot be amended, mistakes must be rectified at visual stage.
- 3. Claims for faulty goods will be honoured, only if the goods are returned to us. We will not issue credits/refunds for items that have been distributed. Please ensure that goods are satisfactory before distribution
- 4. We are not responsible for delays during transit.

| RTWORK SCALE 100%            |  |
|------------------------------|--|
| 1ax print area: 100mm x 80mm |  |
|                              |  |
|                              |  |
|                              |  |
|                              |  |
|                              |  |
|                              |  |
|                              |  |
|                              |  |
|                              |  |
|                              |  |
|                              |  |
|                              |  |
|                              |  |
|                              |  |
|                              |  |